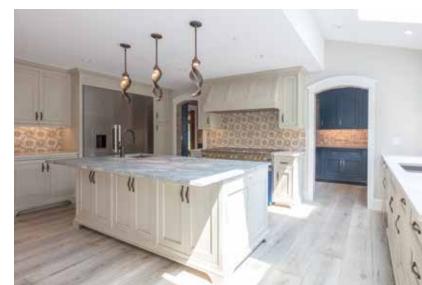

Clockwise from above: A sunroom is animated by a bright palette and a coastal vibe. A tranquil primary bedroom offsets rustic, reclaimed-pine flooring with custom furnishings that feel both elegant and approachable. Lisa Tullai detailed this transitional kitchen with hand-painted tile backsplash and added a mix of textures, finishes, and colors shown beyond in the pass-through Pantry.