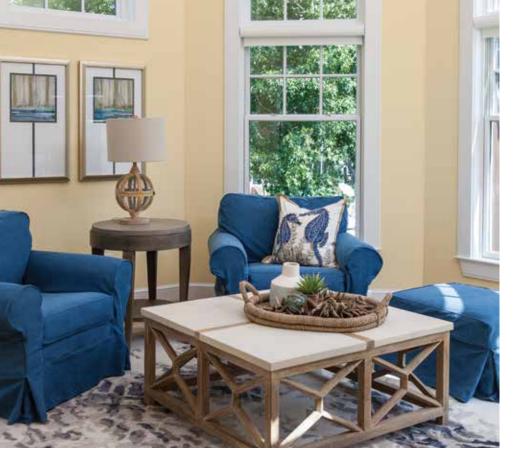

Clockwise from above: A sunroom is animated by a bright palette and a coastal vibe. A tranquil primary bedroom offsets rustic, reclaimed-pine flooring with custom furnishings that feel both elegant and approachable. Lisa Tullai detailed this transitional kitchen with hand-painted tile backsplash and added a mix of textures, finishes, and colors shown beyond in the pass-through Pantry.