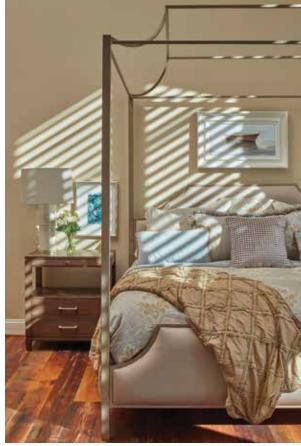

Clockwise from above: A sunroom is animated by a bright palette and a coastal vibe. A tranquil primary bedroom offsets rustic, reclaimed-pine flooring with custom furnishings that feel both elegant and approachable. Lisa Tullai detailed this transitional kitchen with hand-painted tile backsplash and added a mix of textures, finishes, and colors shown beyond in the pass-through Pantry.